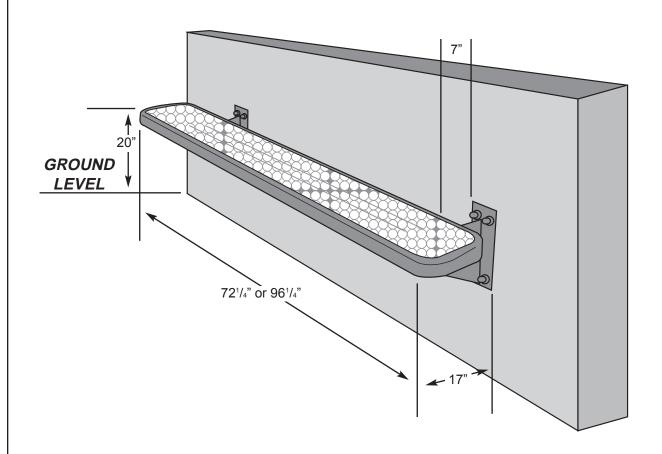

## D1102/D1103 6' or 8' Perforated Metal Wall Mount Bench

NOTE: All measurements are nominal

D1102 - 6' Bench Unit Wt.: 65 lbs. Ship. Wt.: 165 lbs. Cubic Feet: Support: 1 Seat: 2 Box Size: Support: 4<sup>1</sup>/<sub>2</sub>"x14"x22" Seat" 2<sup>1</sup>/<sub>8</sub>"x21"x72<sup>3</sup>/<sub>8</sub>" Shipping Class: 70 Overall Dimensions: 72<sup>1</sup>/<sub>4</sub>"Lx17<sup>1</sup>/<sub>8</sub>"W D1103 - 8' Bench Unit Wt.: 75 lbs. Ship. Wt.: 175 lbs. Cubic Feet: Support: 1 Seat: 2.5 Box Size: Support: 4<sup>1</sup>/<sub>2</sub>"x14"x22" Seat: 2<sup>1</sup>/<sub>8</sub>"x21"x96<sup>3</sup>/<sub>8</sub>" Shipping Class: 70 Overall Dimensions: 96<sup>1</sup>/<sub>4</sub>"Lx17<sup>1</sup>/<sub>8</sub>"W