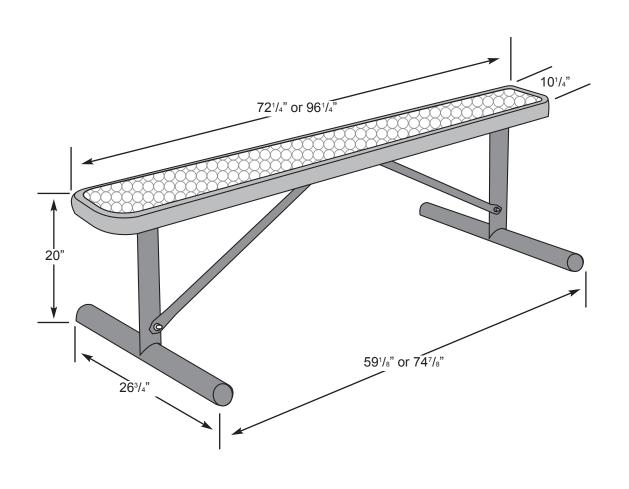

## D3020/D3023 6' or 8' Perforated Metal Portable Bench

NOTE: All measurements are nominal

D3023 - 8' Bench Unit Wt.: 75 lbs. Ship. Wt.: 175 lbs. Cubic Feet: Supports-2 Cubic Feet Seat-2.5 Cubic Feet Box Size: Supports: 5<sup>1</sup>/<sub>8</sub>"x19<sup>3</sup>/<sub>4</sub>"x31" Seat: 2<sup>1</sup>/<sub>8</sub>"x21"x96<sup>3</sup>/<sub>8</sub>" Shipping Class: 70 Overall Dimensions: 96<sup>1</sup>/<sub>4</sub>"Lx26<sup>3</sup>/<sub>4</sub>"W