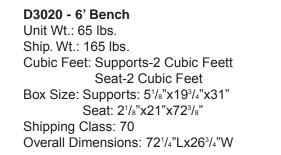

## D3020/D3023 6' or 8' Perforated Metal Portable Bench

NOTE: All measurements are nominal

D3023 - 8' Bench Unit Wt.: 75 lbs. Ship. Wt.: 175 lbs. Cubic Feet: Supports-2 Cubic Feet Seat-2.5 Cubic Feet Box Size: Supports: 5<sup>1</sup>/<sub>8</sub>"x19<sup>3</sup>/<sub>4</sub>"x31" Seat: 2<sup>1</sup>/<sub>8</sub>"x21"x96<sup>3</sup>/<sub>8</sub>" Shipping Class: 70 Overall Dimensions: 96<sup>1</sup>/<sub>4</sub>"Lx26<sup>3</sup>/<sub>4</sub>"W