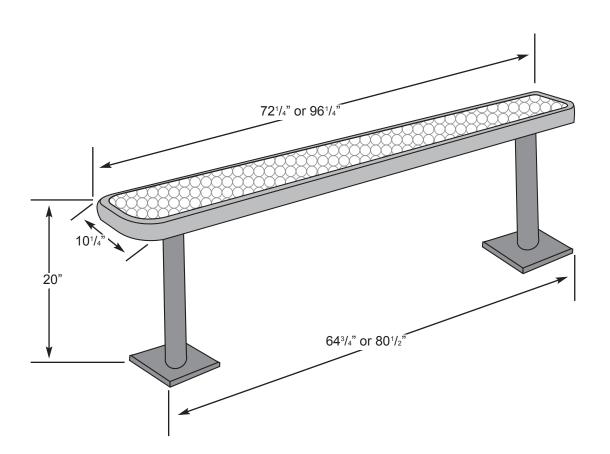

## D3022/D3025 6' or 8' Perforated Metal Surface Mount Bench

## NOTE: All measurements are nominal

**D3022 - 6' Bench** Unit Wt.: 60 lbs. Ship. Wt.: 160 lbs.

Cubic Feet: Supports-1 Cubic Foot

Seat-2 Cubic Feet

Box Size: Supports: 8<sup>5</sup>/<sub>8</sub>"x10<sup>1</sup>/<sub>2</sub>"x21"

Seat: 21/8"x21"x723/8"

Shipping Class: 70

Overall Dimensions: 721/4"Lx101/4"W

**D3025 - 8' Bench** Unit Wt.: 70 lbs. Ship. Wt.: 170 lbs.

Cubic Feet: Supports-1 Cubic Foot

Seat-2.5 Cubic Feet

Box Size: Supports: 85/8"x101/2"x21"

Seat: 21/8"x21"x963/8"

Shipping Class: 70

Overall Dimensions: 961/4"Lx101/4"W

NOTE: This sheet should not be used for assembly, please call for assembly instructions

D3022/D3025 - 07/02